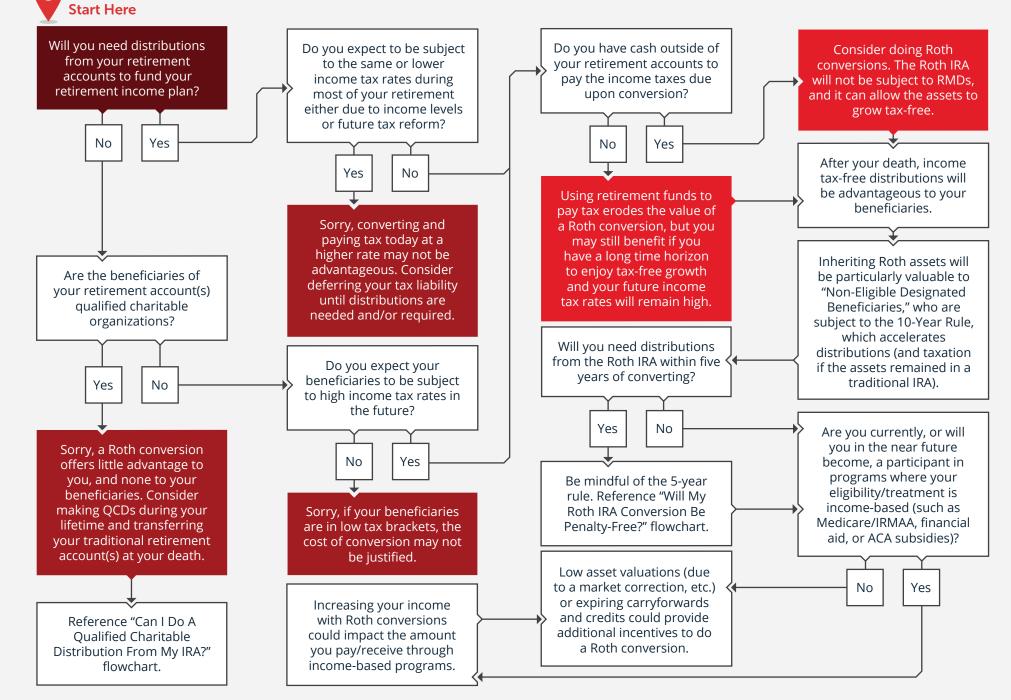

## 2022 · SHOULD I CONSIDER DOING A ROTH CONVERSION?

© fpPathfinder.com. Licensed for the sole use of Robert Pyle of Diversified Asset Management, Inc.. All rights reserved. Used with permission. Updated 10/15/2021.