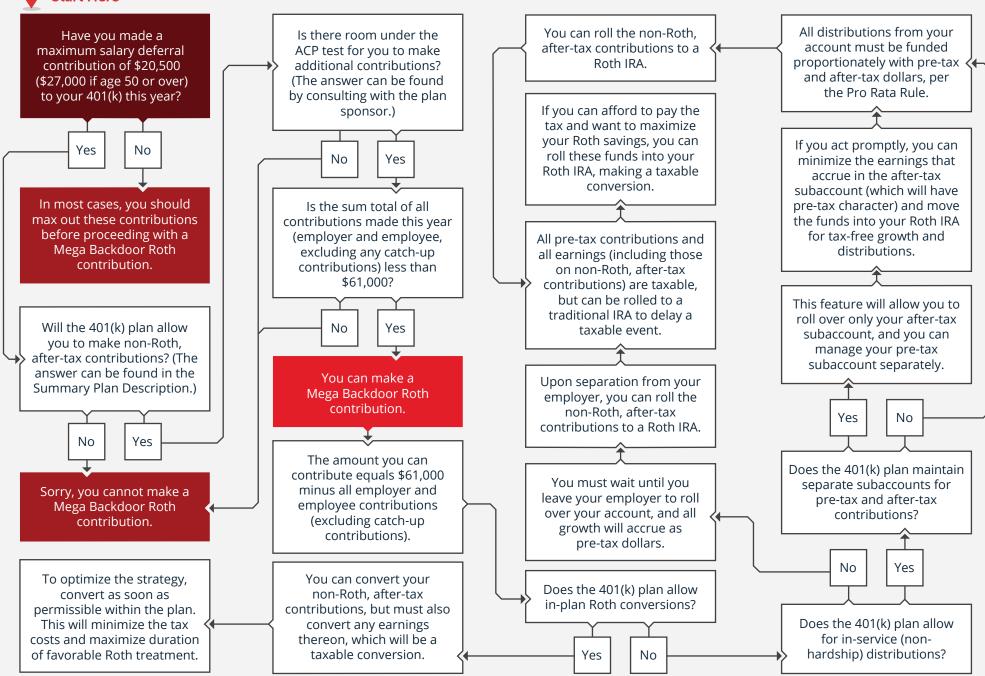

## 2022 · CAN I MAKE A MEGA BACKDOOR ROTH CONTRIBUTION?







## Diversified Asset Management, Inc.



Diversified Asset Management, Inc. (DAMI) is registered as an investment adviser with the U.S. Securities and Exchange Commission ("SEC") with its primary place of business in the state of Colorado. DAMI will only transact business in other states to the extent DAMI has made the requisite notice filings or obtained the necessary licensing in such state. No follow-up or individualized responses to persons in other jurisdictions that involve either rendering or attempting to render personalized investment advice for compensation will be made absent compliance with applicable legal requirements, or an applicable exemption or exclusion. References to registration with the SEC do not imply any endorsement or approval of the qualifications of the firm,