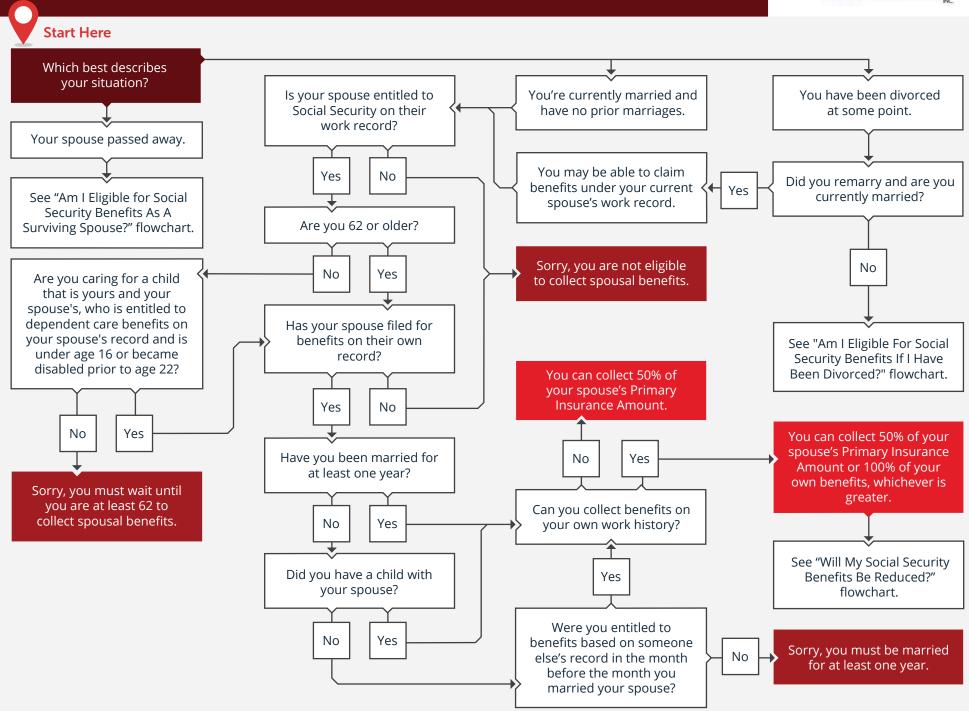

## 2022 · AM I ELIGIBLE FOR SOCIAL SECURITY BENEFITS AS A SPOUSE?





## Diversified Asset Management, Inc.



Diversified Asset Management, Inc. (DAMI) is registered as an investment adviser with the U.S. Securities and Exchange Commission ("SEC") with its primary place of business in the state of Colorado. DAMI will only transact business in other states to the extent DAMI has made the requisite notice filings or obtained the necessary licensing in such state. No follow-up or individualized responses to persons in other jurisdictions that involve either rendering or attempting to render personalized investment advice for compensation will be made absent compliance with applicable legal requirements, or an applicable exemption or exclusion. References to registration with the SEC do not imply any endorsement or approval of the qualifications of the firm,